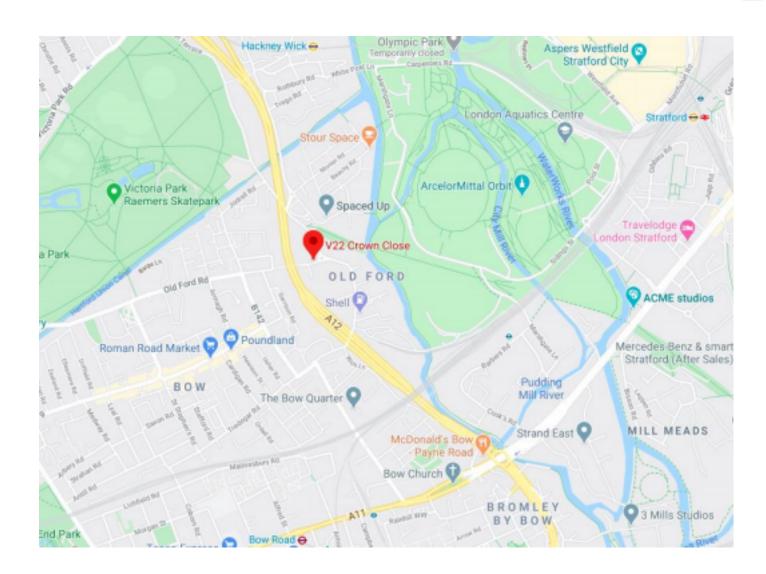

## **ADDRESS:**

5 Crown Close Hackney Wick London E<sub>3</sub> 2JH

## TRANSPORT:

Overground: Hackney Wick (13 minute walk)

DLR: Pudding Mill Lane (15 minute walk)

Tube: Bow Road Station (20 minute walk)

Bus: 8, 276, 488

For more information email studioenquiries@v22collection.com