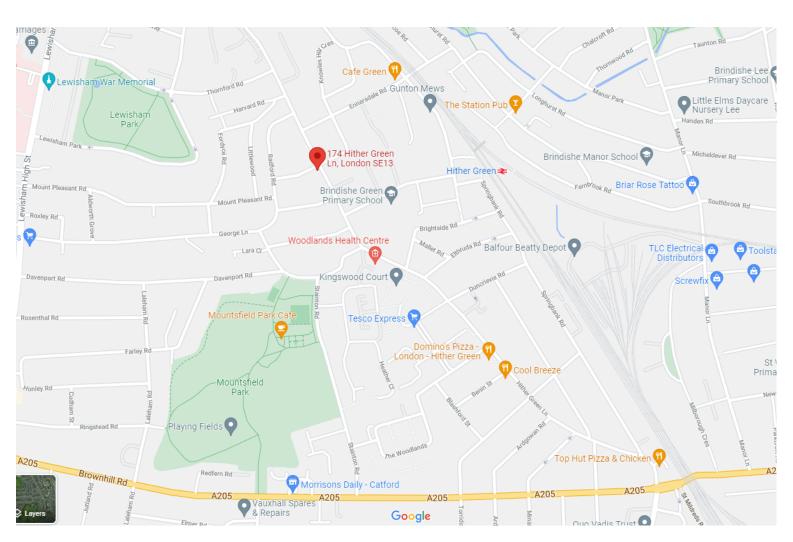

#### **ADDRESS:**

V22 Hither Green 174 - 176 Hither Green Lane London SE13 6QB

### TRANSPORT:

Train: Hither Green (8 minute walk)

Train: Ladywell (17 minute walk)

Bus: 181, 255

For more information email

studioenquiries@v22collection.com