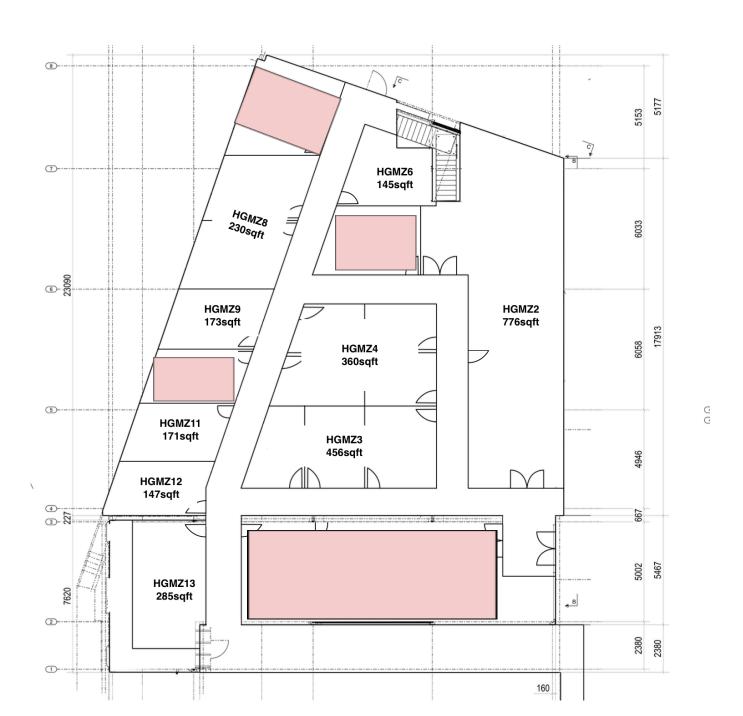

# **Ground Floor**

# V22 HITHER GREEN MEZZANINE: AVAILABILITY

| STUDIO               | SQ FT | RATE £PCM | AVAILABLE | DESCRIPTION                     |
|----------------------|-------|-----------|-----------|---------------------------------|
| HGMEZZ <sub>2</sub>  | 776   | 1,630     | June      | Ground floor / No Natural Light |
| HGMEZZ <sub>3</sub>  | 456   | 958       | June      | Ground floor / No Natural Light |
| HGMEZZ4              | 360   | 756       | June      | Ground floor / No Natural Light |
| HGMEZZ6              | 145   | 305       | June      | Ground floor / No Natural Light |
| HGMEZZ8              | 230   | 483       | June      | Ground floor / No Natural Light |
| HGMEZZ9              | 173   | 363       | June      | Ground floor / No Natural Light |
| HGMEZZ11             | 171   | 359       | June      | Ground floor / No Natural Light |
| HGMEZZ <sub>12</sub> | 147   | 309       | June      | Ground floor / No Natural Light |
| HGMEZZ <sub>13</sub> | 285   | 599       | June      | Ground floor / No Natural Light |
| HGMEZZ1.1            | 143   | 300       | June      | First floor / No Natural Light  |
| HGMEZZ1.3            | 143   | 300       | June      | First floor / No Natural Light  |
| HGMEZZ1.4            | 124   | 260       | June      | First floor / No Natural Light  |
| HGMEZZ1.5            | 117   | 246       | June      | First floor / No Natural Light  |
| HGMEZZ1.6            | 135   | 284       | June      | First floor / No Natural Light  |
| HGMEZZ1.7            | 119   | 250       | June      | First floor / No Natural Light  |
| HGMEZZ1.8            | 138   | 290       | June      | First floor / No Natural Light  |