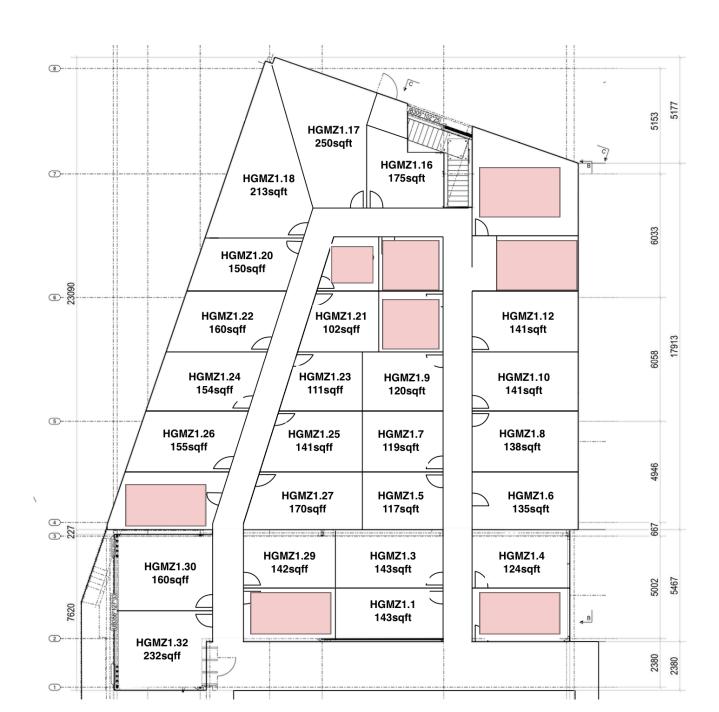

### First Floor

|                                                                                        |                                                                                                                                                                                                                                                                                                                                                                                                                   | -                                                                  | v ^                                                                                                                                                                                                                                                                                                                                                                                                                                                                                                                                                                                                                                                                                                                                                                                                                                                                                                                                                                                                                                                                                                                                                                                                                                                                                                                                                                                                                                                                                                                                                                                                                                                                                                                                                                                                                                                                                                                                                                                                                                                                                                                            |
|----------------------------------------------------------------------------------------|-------------------------------------------------------------------------------------------------------------------------------------------------------------------------------------------------------------------------------------------------------------------------------------------------------------------------------------------------------------------------------------------------------------------|--------------------------------------------------------------------|--------------------------------------------------------------------------------------------------------------------------------------------------------------------------------------------------------------------------------------------------------------------------------------------------------------------------------------------------------------------------------------------------------------------------------------------------------------------------------------------------------------------------------------------------------------------------------------------------------------------------------------------------------------------------------------------------------------------------------------------------------------------------------------------------------------------------------------------------------------------------------------------------------------------------------------------------------------------------------------------------------------------------------------------------------------------------------------------------------------------------------------------------------------------------------------------------------------------------------------------------------------------------------------------------------------------------------------------------------------------------------------------------------------------------------------------------------------------------------------------------------------------------------------------------------------------------------------------------------------------------------------------------------------------------------------------------------------------------------------------------------------------------------------------------------------------------------------------------------------------------------------------------------------------------------------------------------------------------------------------------------------------------------------------------------------------------------------------------------------------------------|
| ZZ1.9                                                                                  | June First floor / No Natural                                                                                                                                                                                                                                                                                                                                                                                     | 252                                                                | ral Light 2                                                                                                                                                                                                                                                                                                                                                                                                                                                                                                                                                                                                                                                                                                                                                                                                                                                                                                                                                                                                                                                                                                                                                                                                                                                                                                                                                                                                                                                                                                                                                                                                                                                                                                                                                                                                                                                                                                                                                                                                                                                                                                                    |
| ZZ1.10                                                                                 | June First floor / No Natural                                                                                                                                                                                                                                                                                                                                                                                     | 296                                                                | ural Light                                                                                                                                                                                                                                                                                                                                                                                                                                                                                                                                                                                                                                                                                                                                                                                                                                                                                                                                                                                                                                                                                                                                                                                                                                                                                                                                                                                                                                                                                                                                                                                                                                                                                                                                                                                                                                                                                                                                                                                                                                                                                                                     |
| ZZ1.12                                                                                 | June First floor / No Natural                                                                                                                                                                                                                                                                                                                                                                                     | 296                                                                | ıral Light                                                                                                                                                                                                                                                                                                                                                                                                                                                                                                                                                                                                                                                                                                                                                                                                                                                                                                                                                                                                                                                                                                                                                                                                                                                                                                                                                                                                                                                                                                                                                                                                                                                                                                                                                                                                                                                                                                                                                                                                                                                                                                                     |
| ZZ1.16                                                                                 | June First floor / No Natural                                                                                                                                                                                                                                                                                                                                                                                     | 368                                                                | ıral Light                                                                                                                                                                                                                                                                                                                                                                                                                                                                                                                                                                                                                                                                                                                                                                                                                                                                                                                                                                                                                                                                                                                                                                                                                                                                                                                                                                                                                                                                                                                                                                                                                                                                                                                                                                                                                                                                                                                                                                                                                                                                                                                     |
| ZZ1.17                                                                                 | June First floor / No Natural                                                                                                                                                                                                                                                                                                                                                                                     | 525                                                                | ıral Light                                                                                                                                                                                                                                                                                                                                                                                                                                                                                                                                                                                                                                                                                                                                                                                                                                                                                                                                                                                                                                                                                                                                                                                                                                                                                                                                                                                                                                                                                                                                                                                                                                                                                                                                                                                                                                                                                                                                                                                                                                                                                                                     |
| ZZ1.18                                                                                 | June First floor / No Natural                                                                                                                                                                                                                                                                                                                                                                                     | 447                                                                | ıral Light                                                                                                                                                                                                                                                                                                                                                                                                                                                                                                                                                                                                                                                                                                                                                                                                                                                                                                                                                                                                                                                                                                                                                                                                                                                                                                                                                                                                                                                                                                                                                                                                                                                                                                                                                                                                                                                                                                                                                                                                                                                                                                                     |
| ZZ1.20                                                                                 | June First floor / No Natural                                                                                                                                                                                                                                                                                                                                                                                     | 315                                                                | ıral Light                                                                                                                                                                                                                                                                                                                                                                                                                                                                                                                                                                                                                                                                                                                                                                                                                                                                                                                                                                                                                                                                                                                                                                                                                                                                                                                                                                                                                                                                                                                                                                                                                                                                                                                                                                                                                                                                                                                                                                                                                                                                                                                     |
| ZZ1.21                                                                                 | June First floor / No Natural                                                                                                                                                                                                                                                                                                                                                                                     | 214                                                                | ıral Light                                                                                                                                                                                                                                                                                                                                                                                                                                                                                                                                                                                                                                                                                                                                                                                                                                                                                                                                                                                                                                                                                                                                                                                                                                                                                                                                                                                                                                                                                                                                                                                                                                                                                                                                                                                                                                                                                                                                                                                                                                                                                                                     |
| ZZ1.22                                                                                 | June First floor / No Natural                                                                                                                                                                                                                                                                                                                                                                                     | 336                                                                | ıral Light                                                                                                                                                                                                                                                                                                                                                                                                                                                                                                                                                                                                                                                                                                                                                                                                                                                                                                                                                                                                                                                                                                                                                                                                                                                                                                                                                                                                                                                                                                                                                                                                                                                                                                                                                                                                                                                                                                                                                                                                                                                                                                                     |
| ZZ1.23                                                                                 | June First floor / No Natural                                                                                                                                                                                                                                                                                                                                                                                     | 233                                                                | ıral Light                                                                                                                                                                                                                                                                                                                                                                                                                                                                                                                                                                                                                                                                                                                                                                                                                                                                                                                                                                                                                                                                                                                                                                                                                                                                                                                                                                                                                                                                                                                                                                                                                                                                                                                                                                                                                                                                                                                                                                                                                                                                                                                     |
| ZZ1.24                                                                                 | June First floor / No Natural                                                                                                                                                                                                                                                                                                                                                                                     | 323                                                                | ıral Light                                                                                                                                                                                                                                                                                                                                                                                                                                                                                                                                                                                                                                                                                                                                                                                                                                                                                                                                                                                                                                                                                                                                                                                                                                                                                                                                                                                                                                                                                                                                                                                                                                                                                                                                                                                                                                                                                                                                                                                                                                                                                                                     |
| ZZ1.25                                                                                 | June First floor / No Natural                                                                                                                                                                                                                                                                                                                                                                                     | 296                                                                | ıral Light                                                                                                                                                                                                                                                                                                                                                                                                                                                                                                                                                                                                                                                                                                                                                                                                                                                                                                                                                                                                                                                                                                                                                                                                                                                                                                                                                                                                                                                                                                                                                                                                                                                                                                                                                                                                                                                                                                                                                                                                                                                                                                                     |
| ZZ1.26                                                                                 | June First floor / No Natural                                                                                                                                                                                                                                                                                                                                                                                     | 326                                                                | ıral Light                                                                                                                                                                                                                                                                                                                                                                                                                                                                                                                                                                                                                                                                                                                                                                                                                                                                                                                                                                                                                                                                                                                                                                                                                                                                                                                                                                                                                                                                                                                                                                                                                                                                                                                                                                                                                                                                                                                                                                                                                                                                                                                     |
| ZZ1.27                                                                                 | June First floor / No Natural                                                                                                                                                                                                                                                                                                                                                                                     | 357                                                                | ıral Light                                                                                                                                                                                                                                                                                                                                                                                                                                                                                                                                                                                                                                                                                                                                                                                                                                                                                                                                                                                                                                                                                                                                                                                                                                                                                                                                                                                                                                                                                                                                                                                                                                                                                                                                                                                                                                                                                                                                                                                                                                                                                                                     |
| ZZ1.29                                                                                 | June First floor / No Natural                                                                                                                                                                                                                                                                                                                                                                                     | 298                                                                | ıral Light                                                                                                                                                                                                                                                                                                                                                                                                                                                                                                                                                                                                                                                                                                                                                                                                                                                                                                                                                                                                                                                                                                                                                                                                                                                                                                                                                                                                                                                                                                                                                                                                                                                                                                                                                                                                                                                                                                                                                                                                                                                                                                                     |
| ZZ1.30                                                                                 | June First floor / No Natural                                                                                                                                                                                                                                                                                                                                                                                     | 336                                                                | ıral Light                                                                                                                                                                                                                                                                                                                                                                                                                                                                                                                                                                                                                                                                                                                                                                                                                                                                                                                                                                                                                                                                                                                                                                                                                                                                                                                                                                                                                                                                                                                                                                                                                                                                                                                                                                                                                                                                                                                                                                                                                                                                                                                     |
| ZZ1.32                                                                                 | June First floor / No Natural                                                                                                                                                                                                                                                                                                                                                                                     | 487                                                                | ıral Light                                                                                                                                                                                                                                                                                                                                                                                                                                                                                                                                                                                                                                                                                                                                                                                                                                                                                                                                                                                                                                                                                                                                                                                                                                                                                                                                                                                                                                                                                                                                                                                                                                                                                                                                                                                                                                                                                                                                                                                                                                                                                                                     |
| ZZ1.20<br>ZZ1.21<br>ZZ1.22<br>ZZ1.23<br>ZZ1.24<br>ZZ1.25<br>ZZ1.26<br>ZZ1.27<br>ZZ1.29 | June First floor / No Natural  June First floor / No Natural | 315<br>214<br>336<br>233<br>323<br>296<br>326<br>357<br>298<br>336 | ural Ligural L |