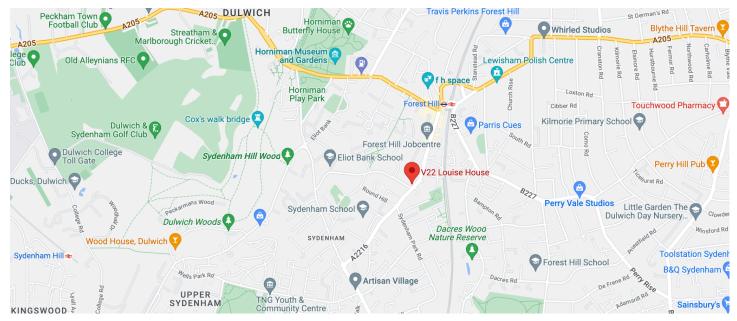

## **ADDRESS:**

V22 Louise House Dartmouth Road London SE23 3HZ

## TRANSPORT:

Overground: Forest Hill (7 minute walk)

Bus: 122, 176, 197

For more information email studioenquiries@v22collection.com