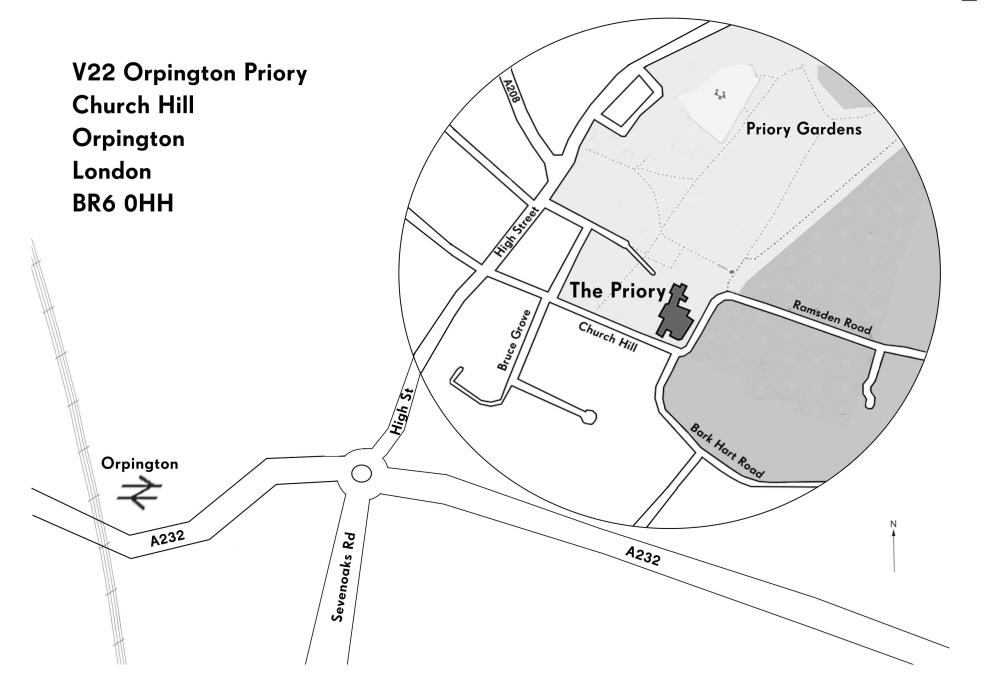

# THE PRIORY, ORPINGTON HOW TO FIND US

#### **BY TRAIN**

**Orpington Rail Station** 

Trains to/from London Bridge, London Charing Cross, London Canon Street, London Victoria

Direct (16 mins) from London Bridge at 09, 24, 39, 54 (approx.) past the hour Direct (16 mins) to London Bridge at 09, 22, 52 (approx.) past the hour

Approx. 15-minute walk from the Rail Station via the High Street or 10-minute bus ride from the station

#### **BY BUS**

51, 61, 208, 353, 431, B14, N199, R1, R3, R4, R6, R11

Nearest Bus Stops: High Street Church Hill (Stop W) High Street Broomhill Road (Stop V)

### BY FOOT

Access by public footpath on Church Hill Road, Ramsden Road, Aynscombe Angle or through the Priory Gardens.

## **BY CAR**

A232/ A208 – head onto High Street, at the roundabout take the exit onto Church Hill