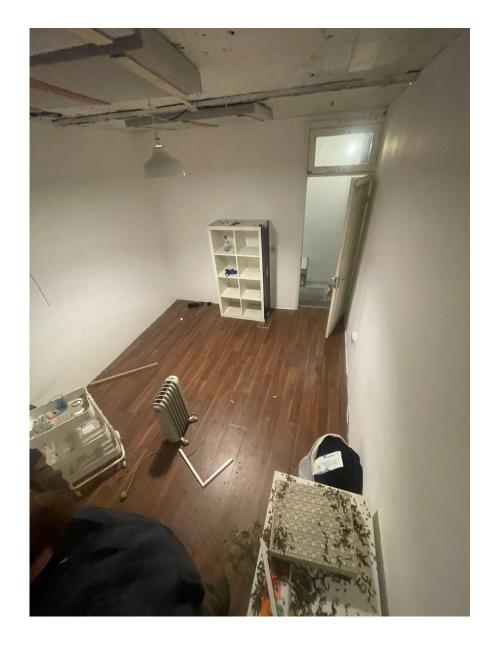

| STUDIO | SQ FT | ARTIST RATE £PCM | AVAILABLE  | DESCRIPTION                     |
|--------|-------|------------------|------------|---------------------------------|
| SnF    | 126   | £304             | 01/07/2024 | Ground Floor / No Natural Light |

All of our studios have 24-hour access. We do not provide live/work studios.

There is a £16.67 electricity charge per month.

Internet is provided by <u>D-Tech Solutions</u> through a range of pay as you go packages. It is not part of a licence with V22.