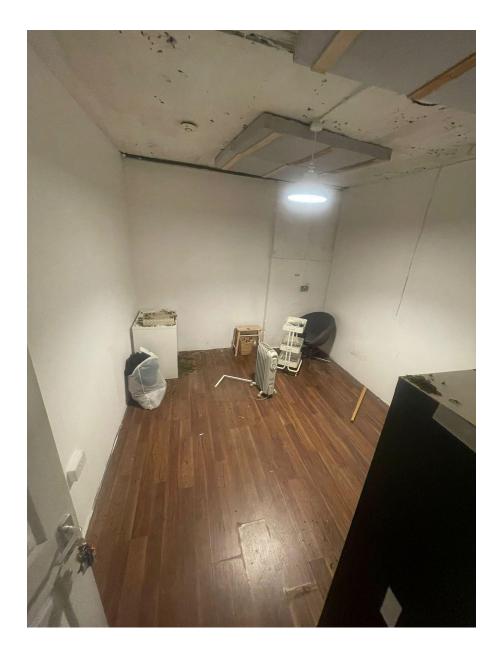

| STUDIO | SQ FT | ARTIST RATE £PCM | AVAILABLE  | DESCRIPTION                     |
|--------|-------|------------------|------------|---------------------------------|
| SnF    | 126   | £304             | 01/07/2024 | Ground Floor / No Natural Light |

All of our studios have 24-hour access. We do not provide live/work studios.

There is a £16.67 electricity charge per month.

Internet is provided by <u>D-Tech Solutions</u> through a range of pay as you go packages. It is not part of a licence with V22.