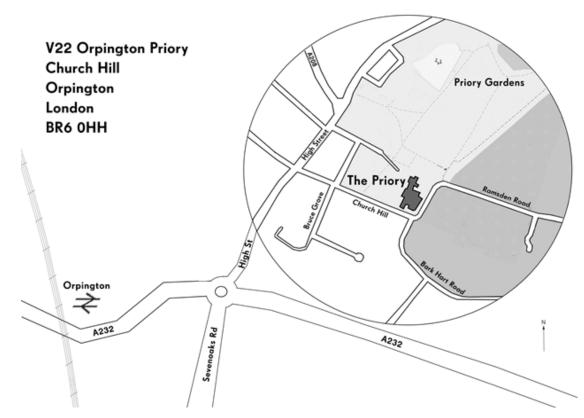

#### **ADDRESS:**

V22 The Priory Church Hill Orpington London BR6 oHH

### **HOW TO FIND US**

#### **BY FOOT**

Access by public footpath on Church Hill Road, Ramsden Road, Aynscombe Angle or through the Priory Gardens.

#### **BY CAR**

A232/ A208 – head onto High Street, at the roundabout take the exit onto Church Hill