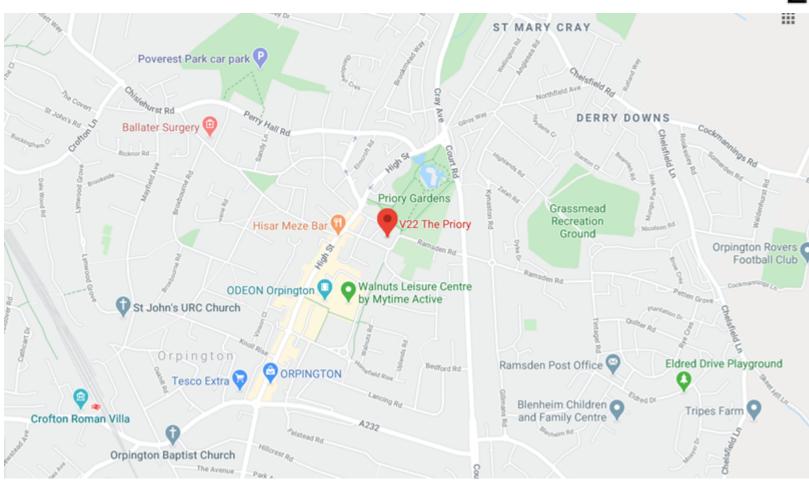

#### **ADDRESS:**

V22 The Priory Church Hill Orpington London BR6 oHH

#### TRANSPORT:

Train: Orpington (15 minute walk)

Bus: 51, 61, 208, 353, B14, N199, R1, R2, R3, R4, R6, R11

For more information email <a href="mailto:studioenquiries@v22collection.com">studioenquiries@v22collection.com</a>

### **HOW TO FIND US**

#### **BY TRAIN**

**Orpington Rail Station** 

Trains to/from London Bridge, London Charing Cross, London Canon Street, London Victoria

Direct (16 mins) from London Bridge at 09, 24, 39, 54 (approx.) past the hour

Direct (16 mins) to London Bridge at 09, 22, 52 (approx.) past the hour

Approx. 15-minute walk from the Rail Station via the High Street or 7-minute bus ride from the station

### **BY BUS**

51, 61, 208, 353, 431, B14, N199, R1, R3, R4, R6, R11

Nearest Bus Stops: High Street Church Hill (Stop W) High Street Broomhill Road (Stop V)

#### **BY FOOT**

Access by public footpath on Church Hill Road, Ramsden Road, Aynscombe Angle or through the Priory Gardens.

#### **BY CAR**

A232/ A208 – head onto High Street, at the roundabout take the exit onto Church Hill