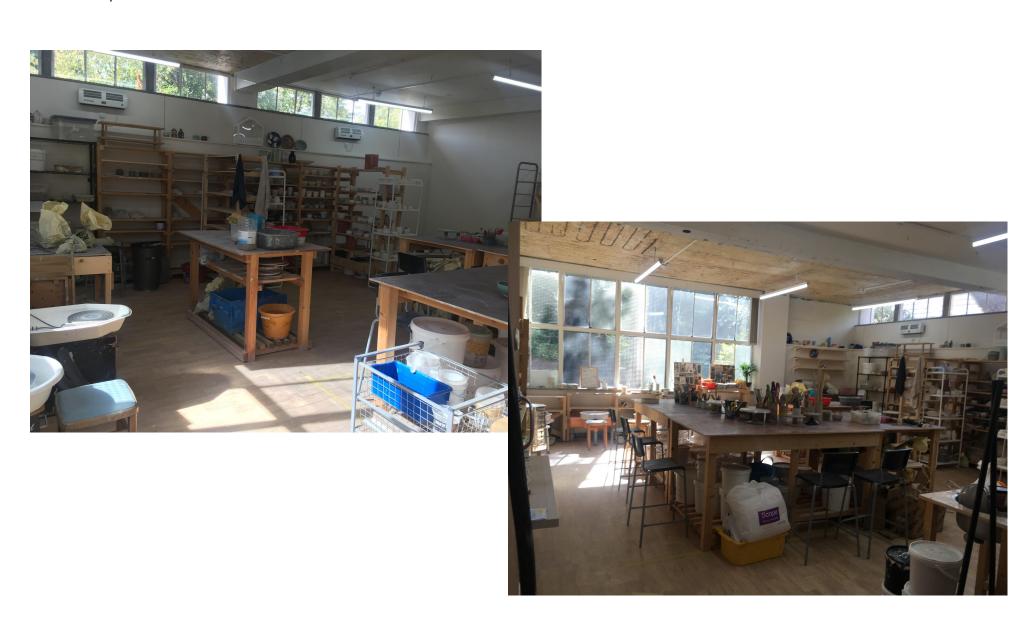

|
| Garden Room<br>(The Priory)  | 504                                  | £86o      | Immediately | Ground floor / Natural light / No messy practice /<br>Discount available for community & charity groups |
| ORP 14<br>(The Old Library)  | 200-680<br>(subdivision<br>possible) | £1244     | Immediately | Ground floor / Natural light                                                                            |

All of our studios have 24-hour access. We do not provide live/work studios.

There is a £16.67 electricity charge per month.

Internet is provided by <u>D-Tech Solutions</u> through a range of pay as you go packages. It is not part of a licence with V22.

## V<sub>22</sub> THE PRIORY, ORPINGTON



# V22 THE OLD LIBRARY, ORPINGTON







## Garden Room





ORP14



#### **ADDRESS:**

V22 The Priory Church Hill Orpington London BR6 oHH

#### TRANSPORT:

Train: Orpington (15 minute walk)

Bus: 51, 61, 208, 353, B14, N199, R1, R2, R3, R4, R6, R11



For more information email <a href="mailto:studioenquiries@v22collection.com">studioenquiries@v22collection.com</a>

### **HOW TO FIND US**



#### **BY TRAIN**

**Orpington Rail Station** 

Trains to/from London Bridge, London Charing Cross, London Canon Street, London Victoria

Direct (16 mins) from London Bridge at 09, 24, 39, 54 (approx.) past the hour

Direct (16 mins) to London Bridge at 09, 22, 52 (approx.) past the hour

Approx. 15-minute walk from the Rail Station via the High Street or 7-minute bus ride from the station

### **BY BUS**

51, 61, 208, 353, 431, B14, N199, R1, R3, R4, R6, R11

Neare