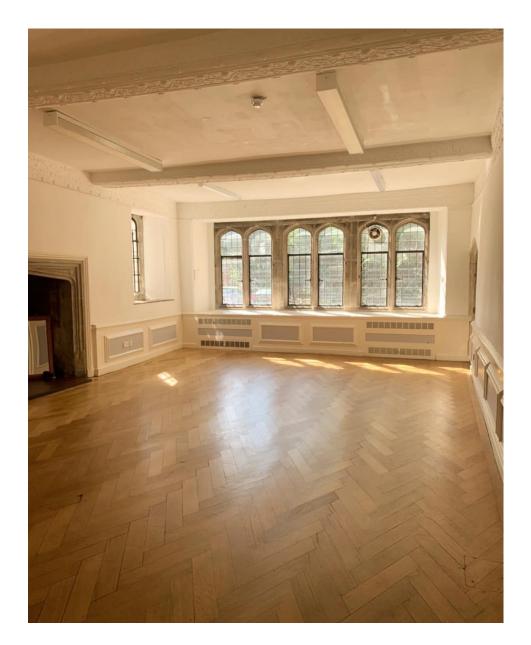

|
| Garden Room<br>(The Priory)  | 504                                  | £86o      | Immediately | Ground floor / Natural light / No messy practice /<br>Discount available for community & charity groups |
| ORP 14<br>(The Old Library)  | 200-680<br>(subdivision<br>possible) | £1244     | Immediately | Ground floor / Natural light                                                                            |

All of our studios have 24-hour access. We do not provide live/work studios.

There is a £16.67 electricity charge per month.

Internet is provided by <u>D-Tech Solutions</u> through a range of pay as you go packages. It is not part of a licence with V22.

## V<sub>22</sub> THE PRIORY, ORPINGTON



# V22 THE OLD LIBRARY, ORPINGTON







## Garden Room





ORP14



#### **ADDRESS:**

V22 The Priory Church Hill Orpington London BR6 oHH

#### TRANSPORT:

Train: Orpington (15 minute walk)

Bus: 51, 61, 208, 353, B14, N199, R1, R2, R3, R4, R6, R11



For more information email <a href="mailto:studioenquiries@v22collection.com">studioenquiries@v22collection.com</a>

### **HOW TO FIND US**



#### **BY TRAIN**

**Orpington Rail Station** 

Trains to/from London Bridge, London Charing Cross, London Canon Street, London Victoria

Direct (16 mins) from London Bridge at 09, 24, 39, 54 (approx.) past the hour

Direct (16 mins) to London Bridge at 09, 22, 52 (approx.) past the hour

Approx. 15-minute walk from the Rail Station via the High Street or 7-minute bus ride from the station

### **BY BUS**

51, 61, 208, 353, 431, B14, N199, R1, R3, R4, R6,