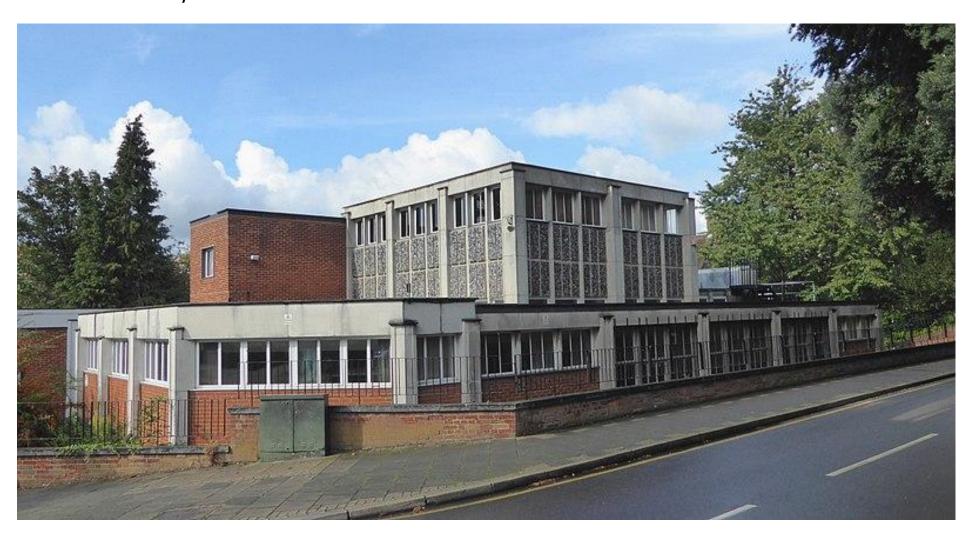

ce                                                     |
| Garden Room<br>(The Priory)  | 504                                  | £86o      | Immediately | Ground floor / Natural light / No messy practice /<br>Discount available for community & charity groups |
| ORP 14<br>(The Old Library)  | 200-680<br>(subdivision<br>possible) | £1244     | Immediately | Ground floor / Natural light                                                                            |

All of our studios have 24-hour access. We do not provide live/work studios.

There is a £16.67 electricity charge per month.

Internet is provided by <u>D-Tech Solutions</u> through a range of pay as you go packages. It is not part of a licence with V22.

## V<sub>22</sub> THE PRIORY, ORPINGTON



# V22 THE OLD LIBRARY, ORPINGTON







## Garden Room





ORP14



#### **ADDRESS:**

V22 The Priory Church Hill Orpington London BR6 oHH

#### TRANSPORT:

Train: Orpington (15 minute walk)

Bus: 51, 61, 208, 353, B14, N199, R1, R2, R3, R4, R6, R11



For more information email <a href="mailto:studioenquiries@v22collection.com">studioenquiries@v22collection.com</a>

### **HOW TO FIND US**



#### **BY TRAIN**

**Orpington Rail Station** 

Trains to/from London Bridge, London Charing Cross, London Canon Street, London Victoria

Direct (16 mins) from London Bridge at 09, 24, 39, 54 (approx.) past the hour

Direct (16 mins) to London Bridge at 09, 22, 52 (approx.) past the hour

Approx. 15-minute walk from the Rail Station via the High Street or 7-minute bus ride from the station

### **BY BUS**

51, 61, 208, 353, 431, B14,