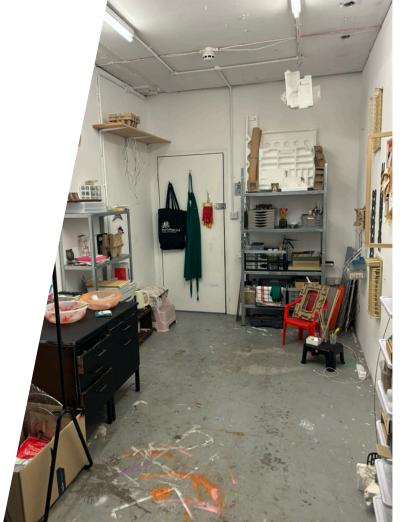

V22 Crown Close

Artist Studios & Creative Workspace

Located a 10-minute walk from Hackney Wick station, the building provides around 60 studios and creative workspaces across 4 floors.

All of our studios have 24-hour access.