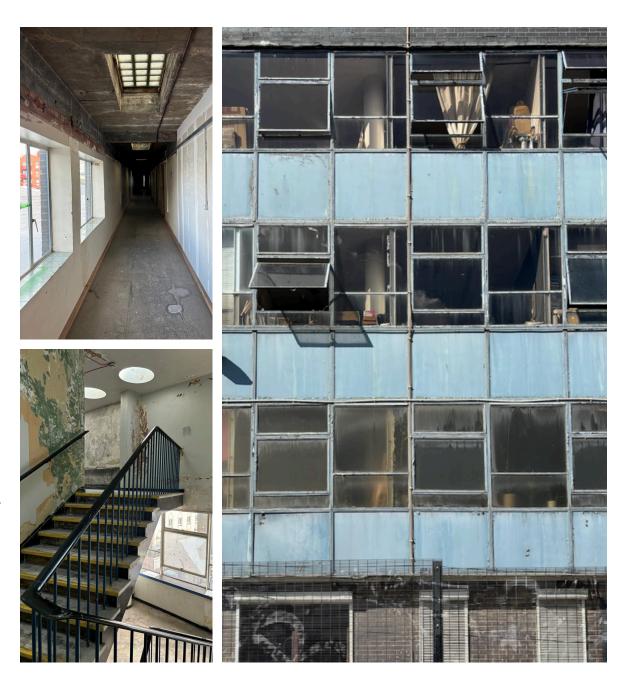

V22 Crown Close

Artist Studios & Creative Workspace

Located a 10-minute walk from Hackney Wick station, the building provides around 60 studios and creative workspaces across 4 floors.

All of our studios have 24-hour access.

We do not provide live/work studios.

There is a &16.67 service charge per month, per studio.

Internet is provided by <u>D-Tech Solutions</u> through a range of pay as you go packages, starting at £1.09.