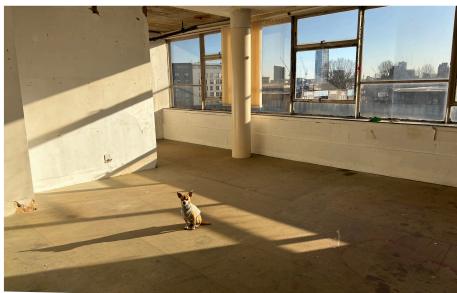

V22 Crown Close

Artist Studios & Creative Workspace

Located a 10-minute walk from Hackney Wick station, the building provides around 60 studios and creative workspaces across 4 floors.

All of our studios have 24-hour access.

Register with us at: v22.org

Studio: CC4.8

Approx Sq ft: 368

> £pcm: £1119

Service Charge: £16.67

> Available: Immediately

Fourth Floor Natural Light Double Height Storage Room Studio: CC4.3

Approx Sq ft: 294