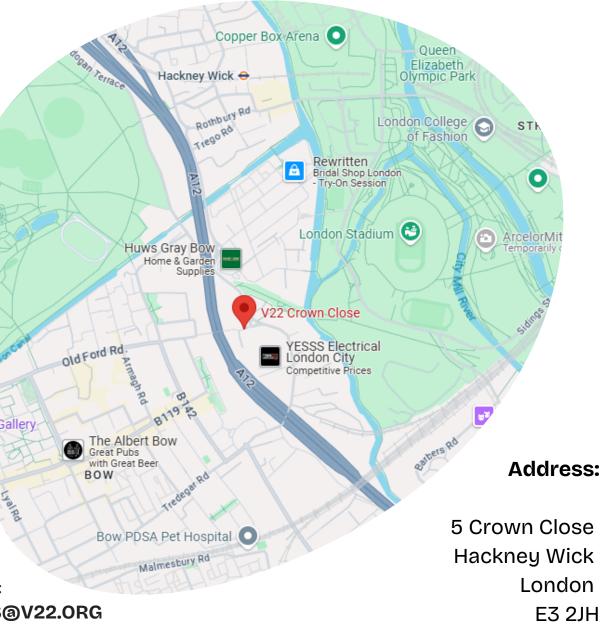

V22 Crown Close

Artist Studios & Creative Workspace

Located a 10-minute walk from Hackney Wick station, the building provides around 60 studios and creative workspaces across 4 floors.

All of our studios have 24-hour access.

## **Transport:**

**Overground: Hackney Wick** (13 minute walk)

> **DLR: Pudding Mill Lane** (15 minute walk)

**Tube: Bow Road Station** (20 minute walk)

Bus: 8, 276, 488

**REGISTER WITH US AT:** 

OR EMAIL: LETTINGS@V22.ORG