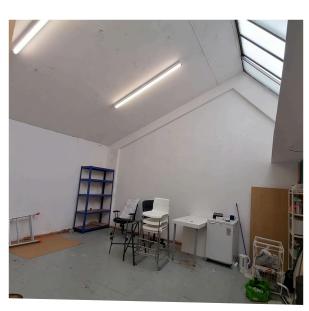

V22 Crown Close

Artist Studios & Creative Workspace

Located a 10-minute walk from Hackney Wick station, the building provides around 60 studios and creative workspaces across 4 floors.

All of our studios have 24-hour access.

We do not provide live/work studios.

There is a &16.67 service charge per month, per studio.

Internet is provided by <u>D-Tech Solutions</u> through a range of pay as you go packages, starting at £1.09.