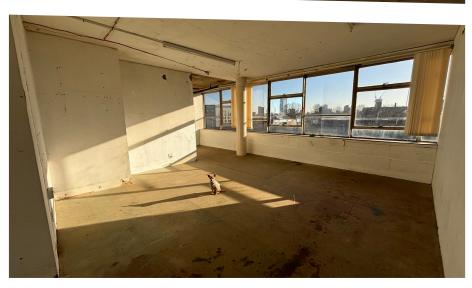

V22 Crown Close

Artist Studios & Creative Workspace

Located a 10-minute walk from Hackney Wick station, the building provides around 60 studios and creative workspaces across 4 floors.

All of our studios have 24-hour access.

Register with us at: v22.org

Studio: CC4.8

Approx Sq ft: 368

> £pcm: £1119

Service Charge: £16.67

> Available: Immediately

Fourth Floor Natural Light Double Height Storage Room Studio: CC4.3

Approx Sq ft: 294