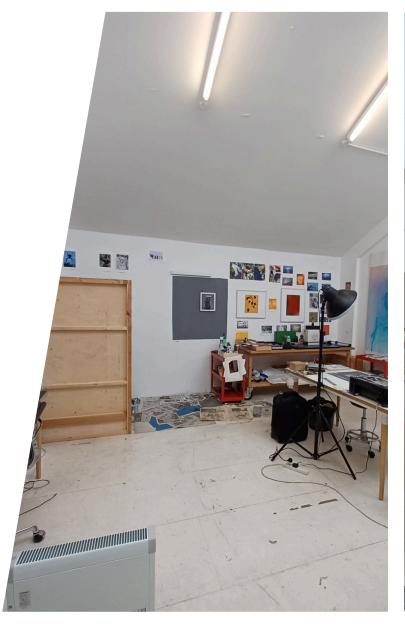

V22 Crown Close

Artist Studios & Creative Workspace

Located a 10-minute walk from Hackney Wick station, the building provides around 60 studios and creative workspaces across 4 floors.

All of our studios have 24-hour access.

We do not provide live/work studios.

There is a &16.67 service charge per month, per studio.

Internet is provided by <u>D-Tech Solutions</u> through a range of pay as you go packages, starting at £1.09.