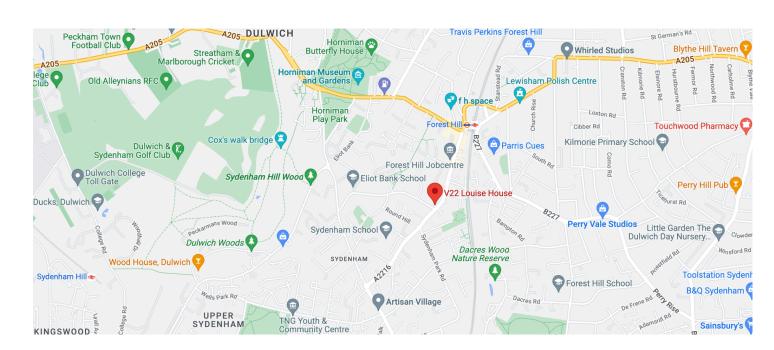

## **ADDRESS:**

V22 Louise House Dartmouth Road London SE23 3HZ

## TRANSPORT:

Overground: Forest Hill (7 minute walk)

Bus: 122, 176, 197

For more information email <u>studioenquiries@v22collection.com</u>