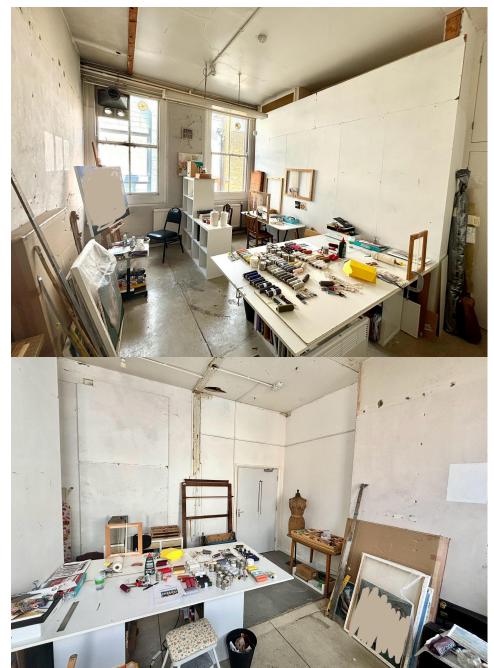

## V22 LOUISE HOUSE, FOREST HILL: AVAILABILITY

| STUDIO | SQ FT | RATE £PCM | AVAILABLE | DESCRIPTION                  |
|--------|-------|-----------|-----------|------------------------------|
| Lo.5   | 202   | £390      | 26.10     | Natural Light / Ground Floor |

All of our studios have 24-hour access. We do not provide live/work studios.

There is a £16.67 electricity charge per month.

Internet is provided by <u>D-Tech Solutions</u> through a range of pay as you go packages. It is not part of a lice